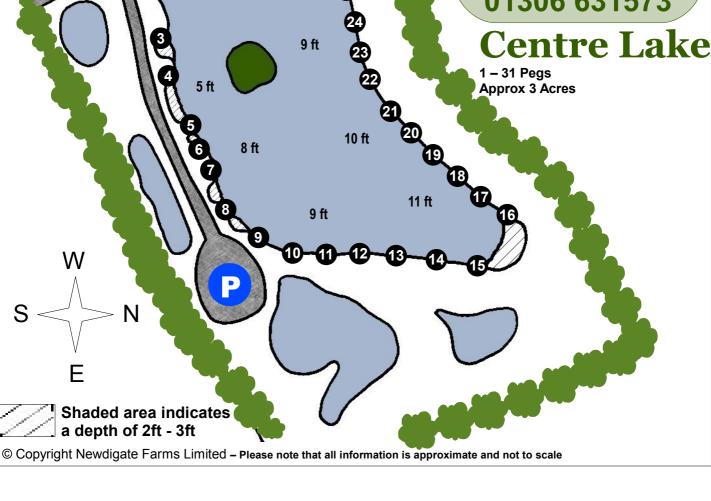

## **Centre Lake**

Pike – 3lb to 30lb Catfish – 5lb to 20lb Common Carp –  $\frac{1}{2}$  lb to 30lb Mirror Carp –  $\frac{1}{2}$  lb to 30lb Ghost Carp –  $\frac{1}{2}$  lb to 20lb Roach –  $\frac{1}{2}$  lb to 2lb Bream –  $\frac{1}{2}$  lb to 4lb Tench –  $\frac{1}{2}$  lb to 5lb

To book call: 01306 631573